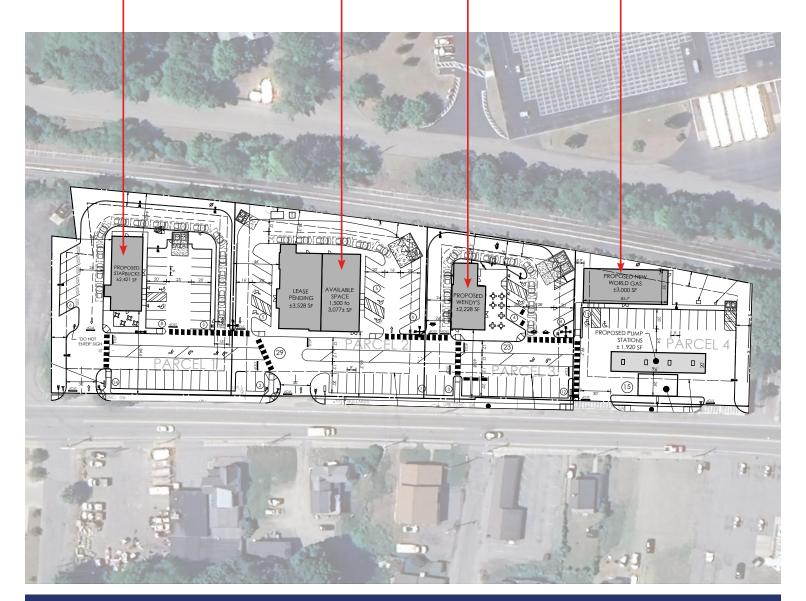

## **Site Plan Concept**

PARCEL 2 1,500 TO 3,077± SF AVAILABLE SPACE

PROPOSED

New World

Summit Realty Partners 80 Hayden Avenue Lexington, MA 02421 www.summitrealtypartners.com