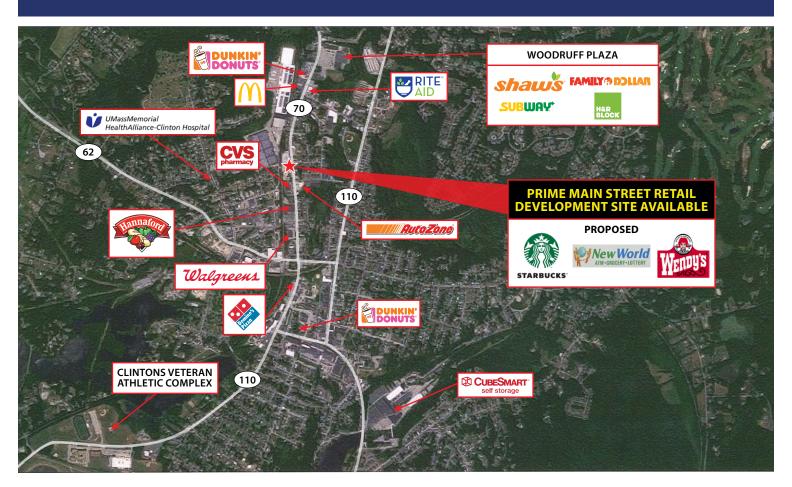

830-894 Main Street in Clinton, MA is a well-located newly proposed Starbucks retail development on a  $2.84\pm$  acre property. The property is centrally located in Clinton's retail corridor with attractive neighboring retailers including CVS, Shaws, and Hannaford. The development site benefits from 725 feet of frontage on Main Street. Initial concept plans include multiple pad sites with flexibility on the size of the buildings and opportunities for drive-thru establishments. A wide variety of uses are acceptable under the industrial zoning, adding to the flexibility of the property. The developer will accommodate specific tenant requirements upon request.